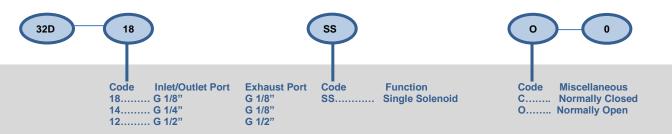

#### Order Code:-

While ordering valve, please mention the suffix given above.

The ordering no. for 3X2 Single solenoid normally open valve with port size G1/8" is 32D18SSO0.