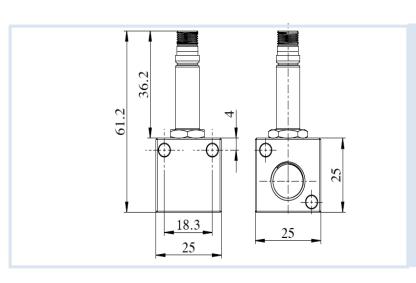

Design features and materials

Aluminum Aluminum alloy

parts

Steel Parts Steel with surface treatment **Springs** Spring steel with surface

Plastic parts Sealing

elements

treatment or S.S.

POM, PA, Nylon Nitrile rubber

### **Circuit function**

Normally Closed

| Model                           | 32                                        |
|---------------------------------|-------------------------------------------|
| Design                          | Direct type                               |
| Medium                          | Compressed air- Dry, filtered, Lubricated |
| Working Pressure range          | 2-10 Bar                                  |
| External Pilot pressure         | 2-4 Bar                                   |
| Recommended oil for lubrication | ISO VG32(Servo system 32)                 |
| Ambient/Medium temperature      | 5°-60°C                                   |
| Flow                            | Inlet & Outlet Port-                      |
|                                 | G 1/8" - 20 LPM @10 bar                   |
|                                 | G 1/4" - 100 LPM @10 bar                  |
|                                 | G 1/2" - 150 LPM @10 bar                  |
| Electrical                      |                                           |
| Voltage(V) ± 10%                | AC (50Hz) – 24V,48V,110V,220V             |
|                                 | DC - 12,24,48,110                         |
| Power consumption               | AC – 6VA, DC – 6W                         |
| Duty cycle                      | Continuous                                |
| Class of insulation             | Class F                                   |