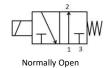

### **Circuit function**

Normally Closed

| Model                           | 32                                        |
|---------------------------------|-------------------------------------------|
| Design                          | Direct type                               |
| Medium                          | Compressed air- Dry, filtered, Lubricated |
| Working Pressure range          | 2-10 Bar                                  |
| External Pilot pressure         | 2-4 Bar                                   |
| Recommended oil for lubrication | ISO VG32(Servo system 32)                 |
| Ambient/Medium temperature      | 5°-60°C                                   |
| Flow                            | Inlet & Outlet Port-                      |
|                                 | G 1/8" - 20 LPM @10 bar                   |
|                                 | G 1/4" - 100 LPM @10 bar                  |
|                                 | G 1/2" - 150 LPM @10 bar                  |
| Electrical                      |                                           |
| Voltage(V) ± 10%                | AC (50Hz) – 24V,48V,110V,220V             |
|                                 | DC - 12,24,48,110                         |
| Power consumption               | AC – 6VA, DC – 6W                         |
| Duty cycle                      | Continuous                                |
| Class of insulation             | Class F                                   |

#### Order Code:-

While ordering valve, please mention the suffix given above.

The ordering no. for 3X2 Single solenoid normally open valve with port size G1/8" is 32D18SSO0.