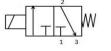

### **Circuit function**

Normally Closed

| Model                           | 32                                        |
|---------------------------------|-------------------------------------------|
| Design                          | Direct type                               |
| Medium                          | Compressed air- Dry, filtered, Lubricated |
| Working Pressure range          | 2-10 Bar                                  |
| External Pilot pressure         | 2-4 Bar                                   |
| Recommended oil for lubrication | ISO VG32(Servo system 32)                 |
| Ambient/Medium temperature      | 5°-60°C                                   |
| Flow                            | Inlet & Outlet Port-                      |
|                                 | G 1/8" - 20 LPM @10 bar                   |
|                                 | G 1/4" - 100 LPM @10 bar                  |
|                                 | G 1/2" - 150 LPM @10 bar                  |
| Electrical                      |                                           |
| Voltage(V) ± 10%                | AC (50Hz) – 24V,48V,110V,220V             |
|                                 | DC - 12,24,48,110                         |
| Power consumption               | AC – 6VA, DC – 6W                         |
| Duty cycle                      | Continuous                                |
| Class of insulation             | Class F                                   |