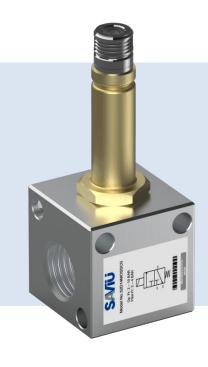

# 3X2 Direct Acting Valve

## **Technical Data**

A 3/2 valve is a type of standard mechanical valve that is activated by electrical power.

Application of 3/2 valves is found in mainly for switching on/off the pressure in pneumatic circuits.